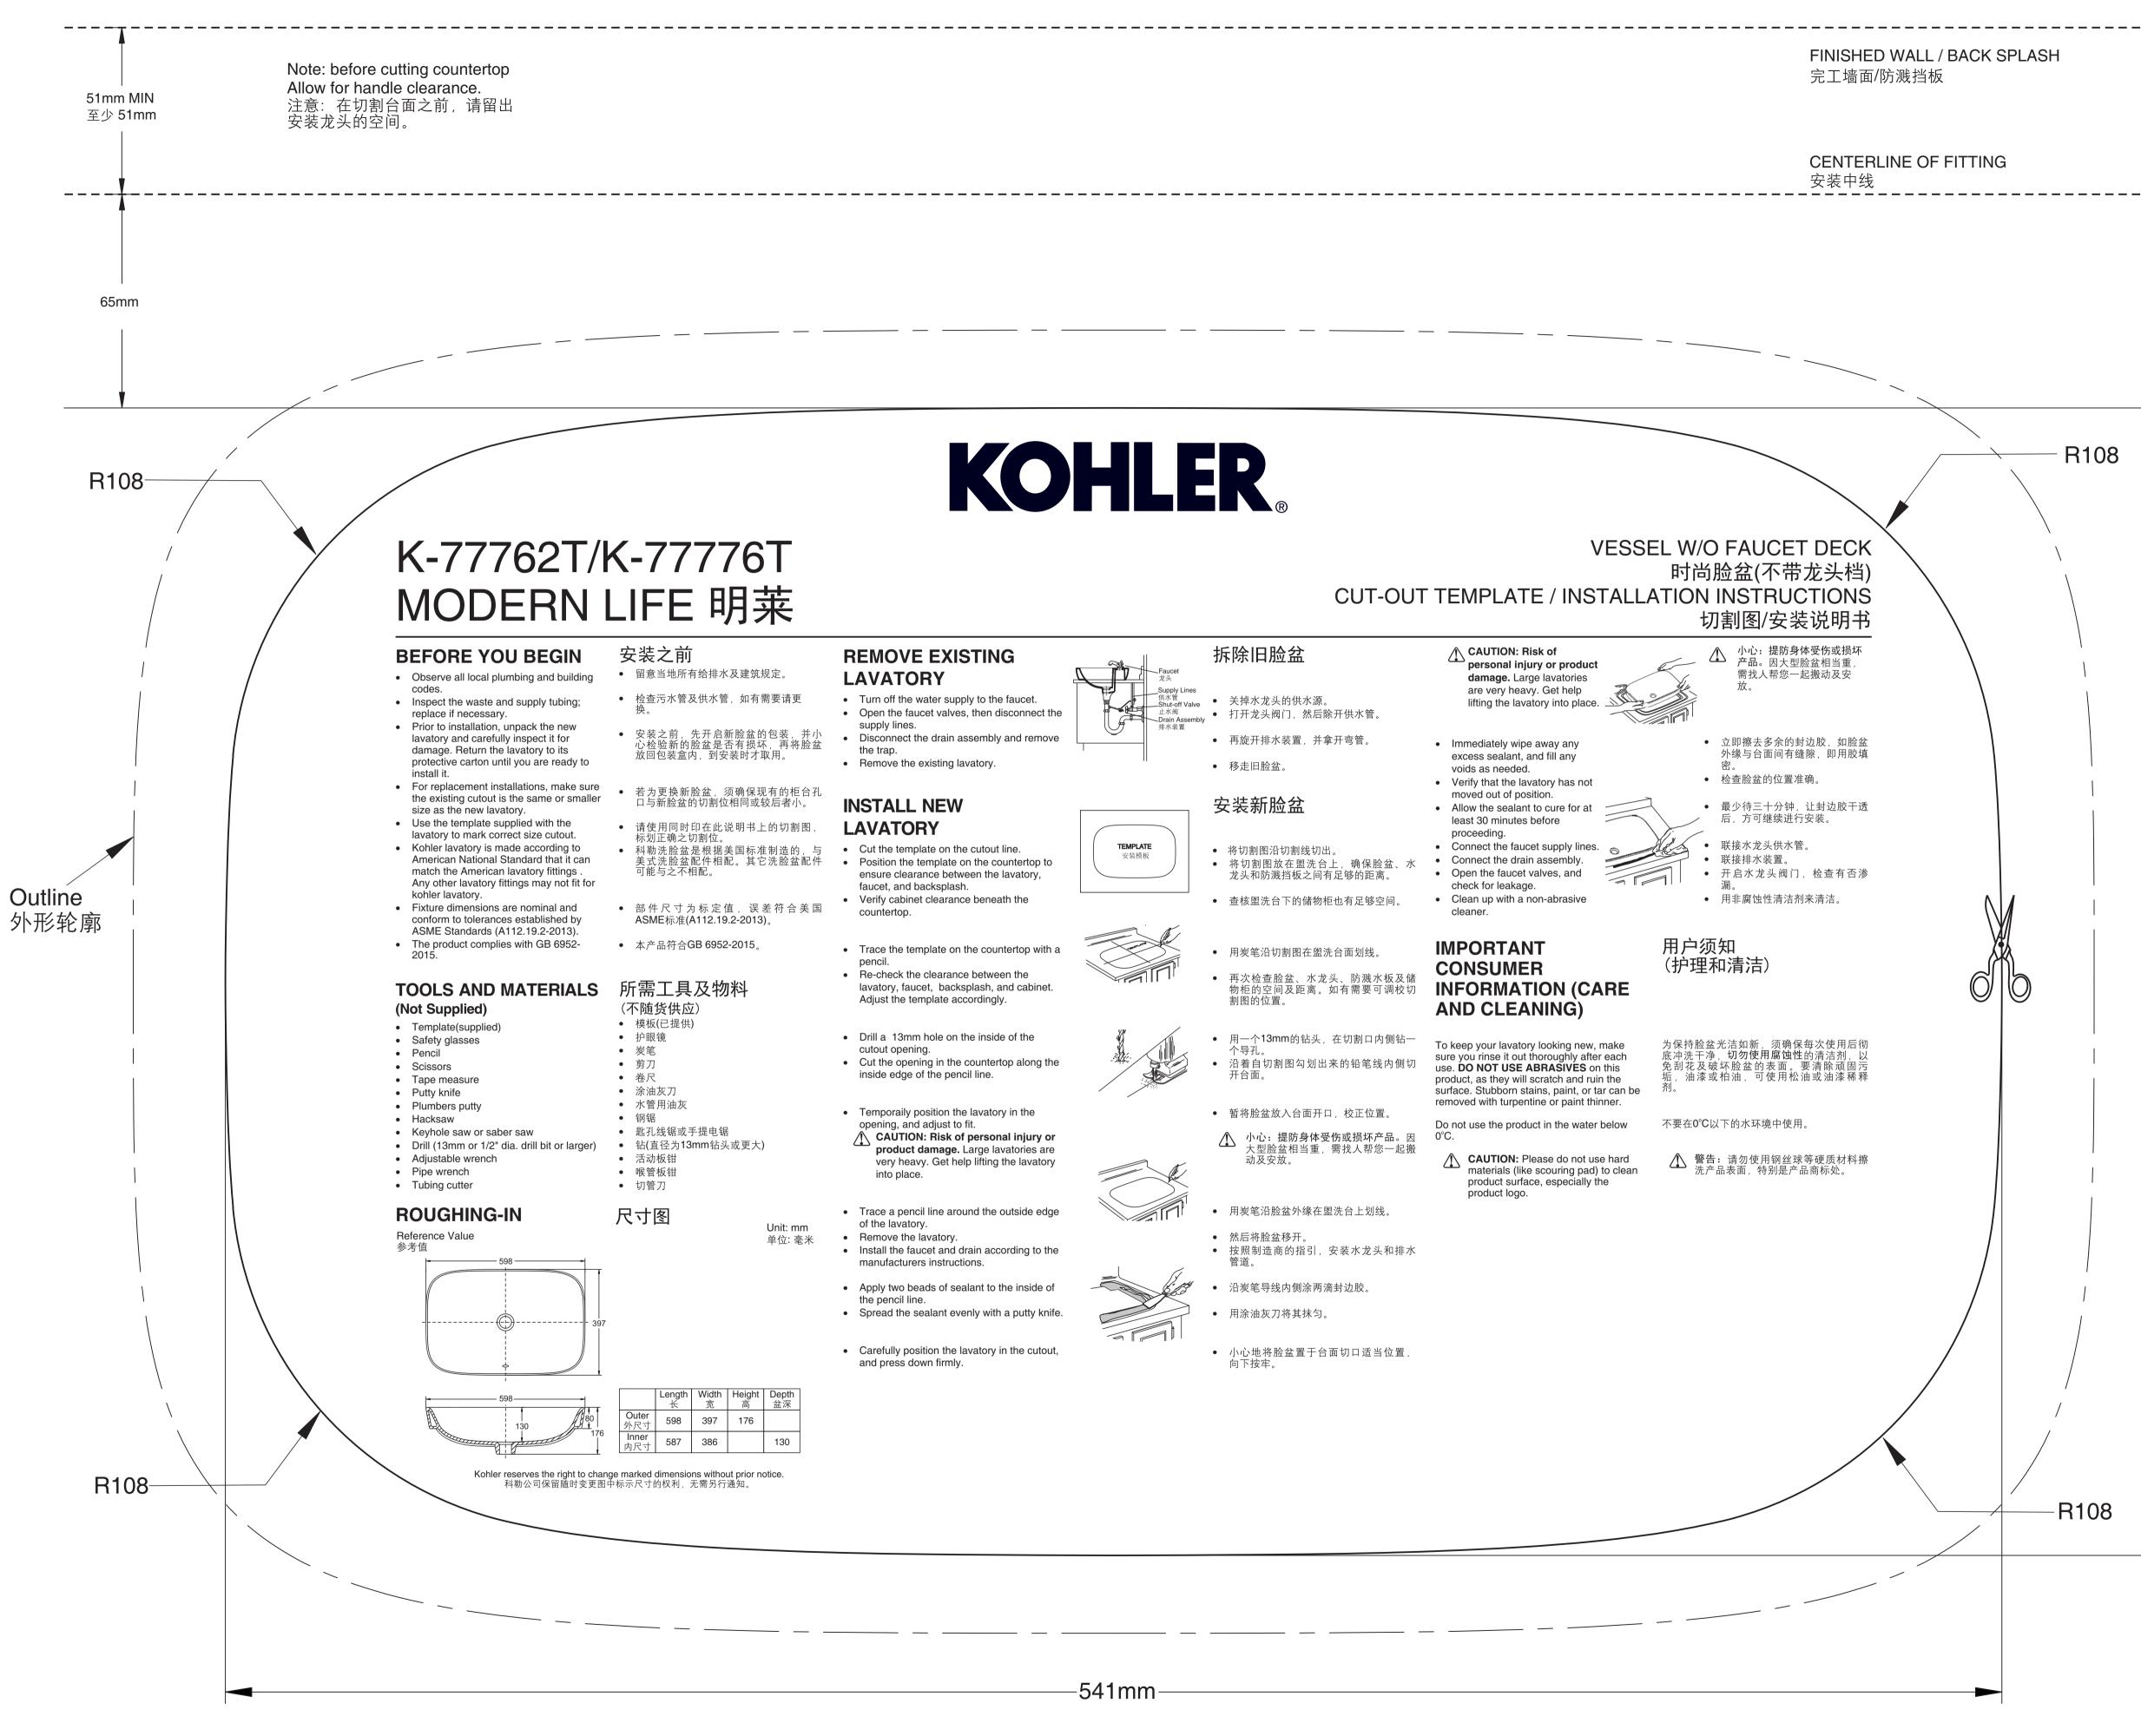

FINISHED WALL / BACK SPLASH 完工墙面/防溅挡板

## CENTERLINE OF FITTING

安装中线

1260329-T01-B

© Copyright Kohler China Investment Co., Ltd. 2017 ©版权为科勒(中国)投资有限公司所有 2017